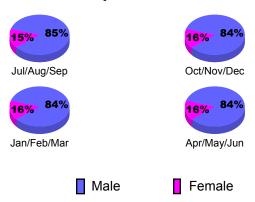

# Gender Comparison 2010-2011

Jan/Feb/Mar

Previous Year

Oct/Nov/Dec

Current Year

Apr/May/Jun