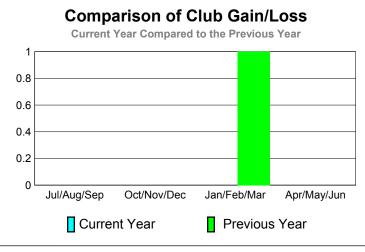

### 2010-2011 GMT Reports for District (or Undistricted) District 9 NE

0 -5

-10 -15

-20 -25

Jul/Aug/Sep

GMT: Gary W Fry Location: IOWA GMT CA: 1

CLUBS MEMBERSHIP

|             | <u>Club</u> Results<br><b>2010-2011</b> |                               |                                   |                                  | <u>Clubs</u><br><b>2009-2010</b> |  |
|-------------|-----------------------------------------|-------------------------------|-----------------------------------|----------------------------------|----------------------------------|--|
| Month       | New<br>Club<br>Goal                     | Actual<br>New<br><u>Clubs</u> | Actual<br>Dropped<br><u>Clubs</u> | Gain/<br>Loss of<br><u>Clubs</u> | Gain/<br>Loss of<br><u>Clubs</u> |  |
| Jul/Aug/Sep | 0                                       | 0                             | 0                                 | 0                                | 0                                |  |
| Oct/Nov/Dec | 1                                       | 0                             | 0                                 | 0                                | 0                                |  |
| Jan/Feb/Mar | 0                                       | 0                             | 0                                 | 0                                | 1                                |  |
| Apr/May/Jun | 1                                       | 0                             | 0                                 | 0                                | 0                                |  |

# Club Results 2010-2011 Goal, New, Dropped, Gain/Loss 1 0.8 0.6 0.4 0.2 0 Jul/Aug/Sep Oct/Nov/Dec Jan/Feb/Mar Others Goal Actual Dropped Gain Loss