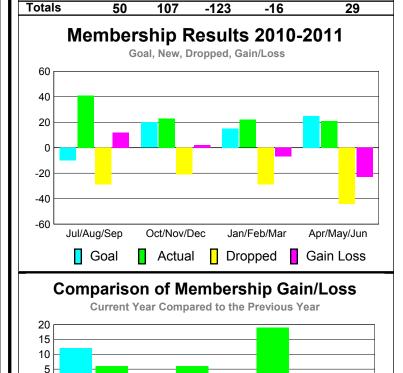

Totals

### **Membership** Results <u>Membership</u> 2010-2011 2009-2010 Actual Gain/ Net **Actual** Gain/ Memb New Dropped Loss of Loss of Month Goal Memb **Memb** Memb Memb Jul/Aug/Sep -10 -29 6 41 12 Oct/Nov/Dec 20 23 -21 2 6 Jan/Feb/Mar -7 15 22 -29 19 Apr/May/Jun -23 25 21 -44 -2